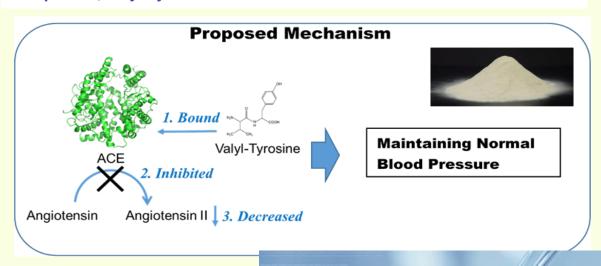

## Maintaining Normal Blood Pressure

Clinical studies support the effectiveness of VALTYRON® to maintain the normal blood pressure thanks to its known active component, Valyl-Tyrosine.

Research shows that daily supplementation of VALTYRON® for > four weeks promotes maintaining normal blood pressure.